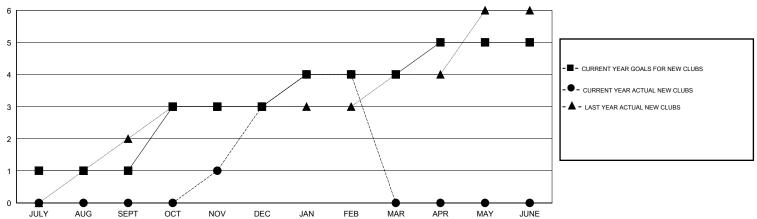

## GOALS AND ACTUAL NEW CLUBS CUMULATIVE

## LOCATION ARAB REP OF EGYPT

GMT CA

|               | Club          | 3         |               | Members               |                                                                |                                                              |                                                    |  |
|---------------|---------------|-----------|---------------|-----------------------|----------------------------------------------------------------|--------------------------------------------------------------|----------------------------------------------------|--|
|               | RESULTS FOR   | 2016-2017 |               | RESULTS FOR 2016-2017 |                                                                |                                                              |                                                    |  |
| QUARTER       | NEW CLUB GOAL | NEW CLUBS | DROPPED CLUBS | QUARTER               | NEW MEMBER GROWTH<br>NET GOAL (not reinstated<br>or transfers) | NEW MEMBER<br>GROWTH ACTUAL (not<br>reinstated or transfers) | DROPPED<br>MEMBERS ACTUAL<br>(including transfers) |  |
| JULY/AUG/SEPT | 1             | 0         | 0             | JULY/AUG/SEPT         | 27                                                             | 42                                                           | 41                                                 |  |
| OCT/NOV/DEC   | 2             | 3         | 0             | OCT/NOV/DEC           | 47                                                             | 93                                                           | 72                                                 |  |
| JAN/FEB/MAR   | 1             | 1         | 2             | JAN/FEB/MAR           | 29                                                             | 50                                                           | 85                                                 |  |
| APR/MAY/JUNE  | 1             | 0         | 0             | APR/MAY/JUNE          | 22                                                             | 0                                                            | 0                                                  |  |