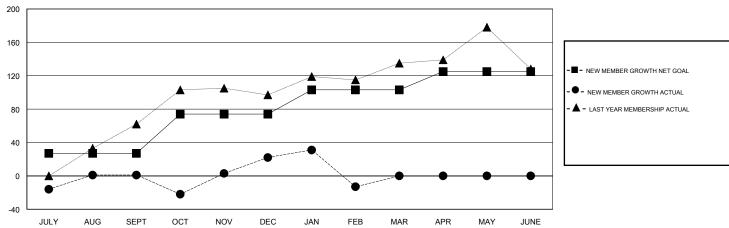

## GOALS AND ACTUAL MEMBERS CUMULATIVE

| DROPPED CLUBS: 2  DROPPED MEMBERS |     | 27 CLUBS OF 49 ADDED 1 OR MORE<br>NEW MEMBERS | GENDER DISTRI<br>MALE<br>FEMALE | <u>DISTRIBUTION</u> 491 (38.88%) 772 (61.12%) |     |
|-----------------------------------|-----|-----------------------------------------------|---------------------------------|-----------------------------------------------|-----|
| DECEASED                          | 5   | CLICK HERE FOR CUMULATIVE                     | TOTAL FAMILY UNIT MEMBERS       |                                               | 272 |
| CLUB CANCELLED 39 OTHER 154       |     | MEMBERSHIP DATA                               | FAMILY MEMBERS PAYING HALF      |                                               | 157 |
| TOTAL                             | 198 |                                               |                                 |                                               |     |

## LOCATION ARAB REP OF EGYPT

GMT CA

|               | Club          | 3         |               | Members               |                                                                |                                                              |                                                    |  |
|---------------|---------------|-----------|---------------|-----------------------|----------------------------------------------------------------|--------------------------------------------------------------|----------------------------------------------------|--|
|               | RESULTS FOR   | 2016-2017 |               | RESULTS FOR 2016-2017 |                                                                |                                                              |                                                    |  |
| QUARTER       | NEW CLUB GOAL | NEW CLUBS | DROPPED CLUBS | QUARTER               | NEW MEMBER GROWTH<br>NET GOAL (not reinstated<br>or transfers) | NEW MEMBER<br>GROWTH ACTUAL (not<br>reinstated or transfers) | DROPPED<br>MEMBERS ACTUAL<br>(including transfers) |  |
| JULY/AUG/SEPT | 1             | 0         | 0             | JULY/AUG/SEPT         | 27                                                             | 42                                                           | 41                                                 |  |
| OCT/NOV/DEC   | 2             | 3         | 0             | OCT/NOV/DEC           | 47                                                             | 93                                                           | 72                                                 |  |
| JAN/FEB/MAR   | 1             | 1         | 2             | JAN/FEB/MAR           | 29                                                             | 50                                                           | 85                                                 |  |
| APR/MAY/JUNE  | 1             | 0         | 0             | APR/MAY/JUNE          | 22                                                             | 0                                                            | 0                                                  |  |